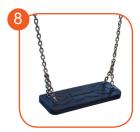

The seats are made with an aluminum construction covered with a soft EPDM rubber, hanged on 6mm stainless steel chains.