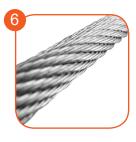

Anti-slip anthracite 10 mm HPL platform plate with a very high resistance to weather conditions and attrition

Rope with a diameter of 10 mm - made of braided galvanised steel wire.

Stainless steel trolley equipped in a brake to prevent it from moving without a user. Seat made of soft rubber, reinforced with a steel sheet. Hanged on a galvanised chain covered in a rubber sleeve.